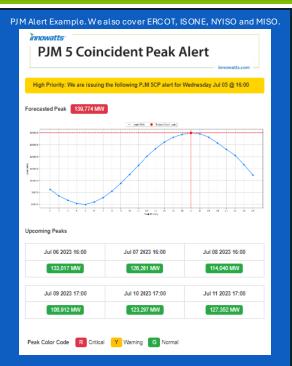

### **Direct-to-Inbox Notifications:**

Proactive CP Alerts are delivered straight to user inboxes ensuring timely, actionable insights without the need to log in or refresh dashboards.

### **Market-Specific Alerts**

Available across ERCOT, PJM, ISONE, MISO and NYISO - tailored to your market's rules.